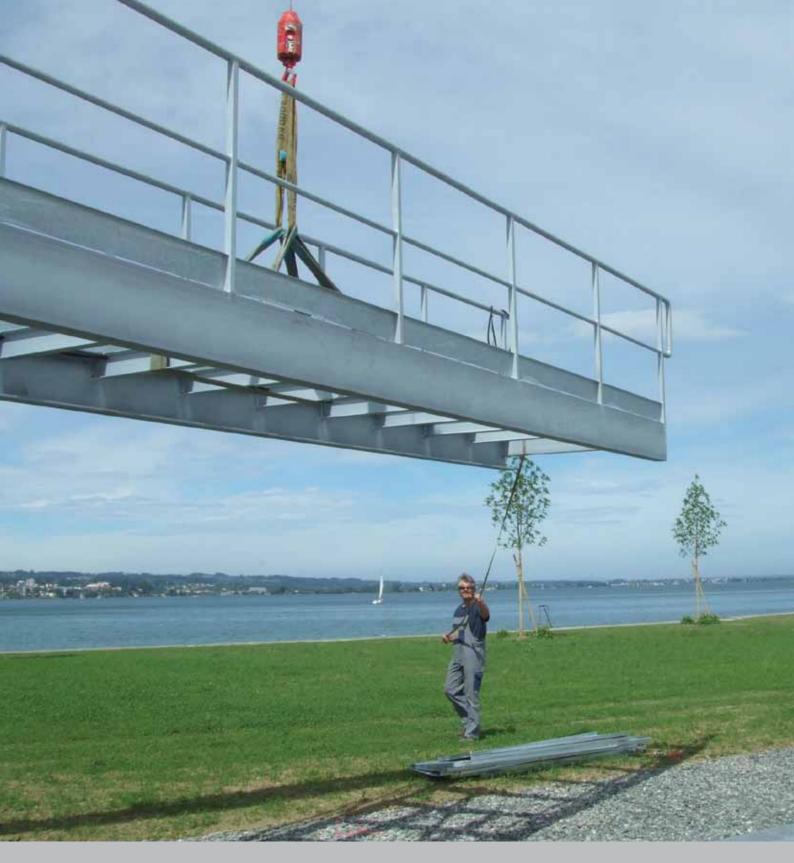

### Lifting and lowering devices Safe and erconomic

Lifting and lowering, nothing is too big or heavy for us.

Nencki Ltd. develops and manufactures lifting systems for all requirements, for applications such as: railway maintenance (e.g. bogie changing facilities); logistics (e.g. truck lifts, special ramps); various industries,

height-adjustable boat landing bridges or special hydraulic cylinders of all types and dimensions. Our vast experience with numerous realised projects enables us to offer a tailor-made solution within a short delivery time and for competitive costs.