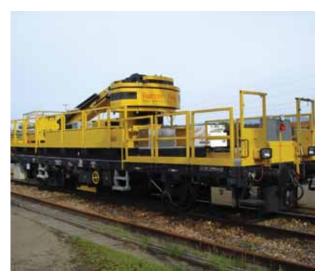

### Superstructures on rail cars

### Efficient maintenance of the rail infrastructure

The railway infrastructure requires various remedies for different maintenance tasks regarding catenary lines, tracks, tunnels, side slopes. Economic and modern remedies increase quality and efficiency of the maintenance work.

Nencki Ltd. installs flat carrier rail car, which can be used on site as self-propelled units, thanks to own

underfloor drive gear (diesel engine, hydro-static axle gear) as well as regulated brake system.

Therefore available are many maintenance remedies such as cranes, working platforms, cable laying devices, side slope mower or inspection equipment.