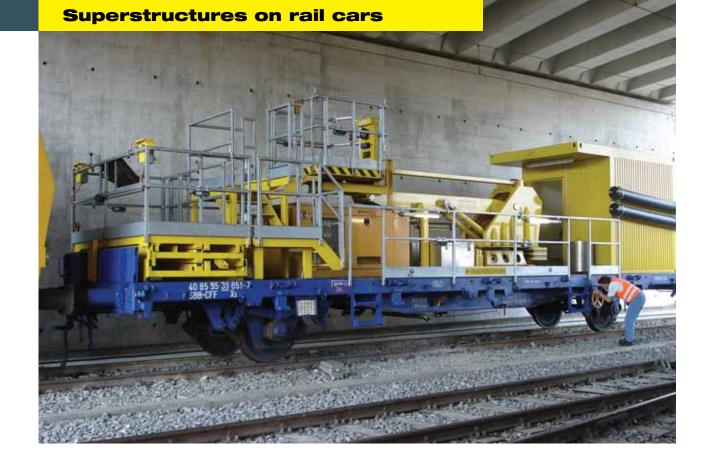

### Superstructures on rail cars

### Efficient maintenance of the rail infrastructure

The railway infrastructure requires various remedies for different maintenance tasks regarding catenary lines, tracks, tunnels, side slopes. Economic and modern remedies increase quality and efficiency of the maintenance work.

Nencki Ltd. installs flat carrier rail car, which can be used on site as self-propelled units, thanks to own

underfloor drive gear (diesel engine, hydro-static axle gear) as well as regulated brake system.

Therefore available are many maintenance remedies such as cranes, working platforms, cable laying devices, side slope mower or inspection equipment.