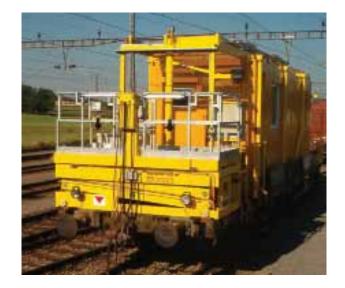

### Superstructures on rail cars

### Efficient maintenance of the rail infrastructure

The railway infrastructure requires various remedies for different maintenance tasks regarding catenary lines, tracks, tunnels, side slopes. Economic and modern remedies increase quality and efficiency of the maintenance work.

Nencki Ltd. installs flat carrier rail car, which can be used on site as self-propelled units, thanks to own

underfloor drive gear (diesel engine, hydro-static axle gear) as well as regulated brake system.

Therefore available are many maintenance remedies such as cranes, working platforms, cable laying devices, side slope mower or inspection equipment.