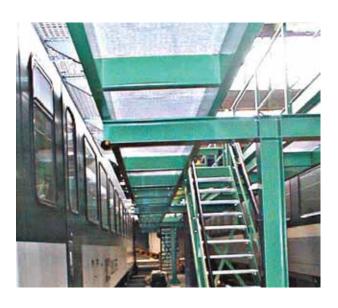

## Special working platforms

## Optimal working in narrowest conditions

Where the standard working platform is not sufficient, the modular technology of Nencki working platforms can be helpful. We design and manufacture stationary and rail-guided platforms for special room conditions and requirements regarding the intended use.

Our most applications can be found in the railway industry (maintenance work on the front, side and on the roof of rolling stock) and surface treatment (paint shops). Explosion proof types are therefore a matter of course. Requirements for other applications are always welcome to us.