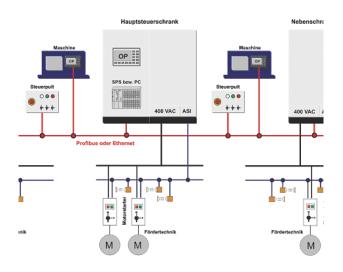

## Competent and complex System integration

Complex systems involving mechanical structures, drives, measuring technology, automatics and data management belong to the main products of Nencki Ltd. Our own specialists and production possibilities, also for electric controls, software applications and data management, ensure for our complex systems to be perfect.

The pronounced modularity of our solution enables us at anytime to meet with the specific customer's requirements and to complete approved, integrated products within a short period and for competitive prices. The integration of our machines and equipment into superior controls of the customers can be solved easily at all times.