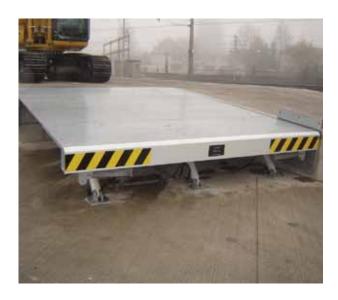

### Lifting and lowering devices Safe and erconomic

Lifting and lowering, nothing is too big or heavy for us.

Nencki Ltd. develops and manufactures lifting systems for all requirements, for applications such as: railway maintenance (e.g. bogie changing facilities); logistics (e.g. truck lifts, special ramps); various industries,

height-adjustable boat landing bridges or special hydraulic cylinders of all types and dimensions. Our vast experience with numerous realised projects enables us to offer a tailor-made solution within a short delivery time and for competitive costs.