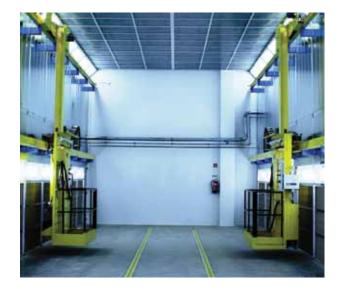

## Special working platforms

## Optimal working in narrowest conditions

Where the standard working platform is not sufficient, the modular technology of Nencki working platforms can be helpful. We design and manufacture stationary and rail-guided platforms for special room conditions and requirements regarding the intended use.

Our most applications can be found in the railway industry (maintenance work on the front, side and on the roof of rolling stock) and surface treatment (paint shops). Explosion proof types are therefore a matter of course. Requirements for other applications are always welcome to us.