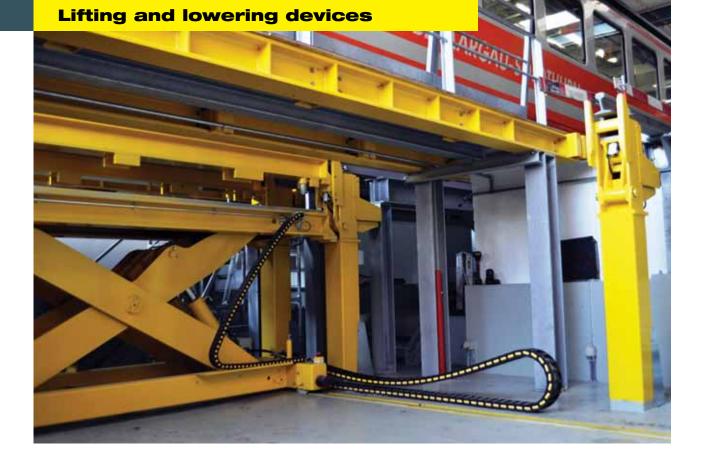

### Lifting and lowering devices Safe and erconomic

Lifting and lowering, nothing is too big or heavy for us.

Nencki Ltd. develops and manufactures lifting systems for all requirements, for applications such as: railway maintenance (e.g. bogie changing facilities); logistics (e.g. truck lifts, special ramps); various industries,

height-adjustable boat landing bridges or special hydraulic cylinders of all types and dimensions. Our vast experience with numerous realised projects enables us to offer a tailor-made solution within a short delivery time and for competitive costs.