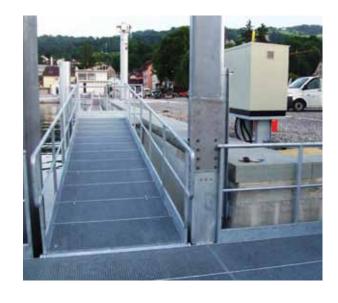

### Lifting and lowering devices Safe and erconomic

Lifting and lowering, nothing is too big or heavy for us.

Nencki Ltd. develops and manufactures lifting systems for all requirements, for applications such as: railway maintenance (e.g. bogie changing facilities); logistics (e.g. truck lifts, special ramps); various industries,

height-adjustable boat landing bridges or special hydraulic cylinders of all types and dimensions. Our vast experience with numerous realised projects enables us to offer a tailor-made solution within a short delivery time and for competitive costs.