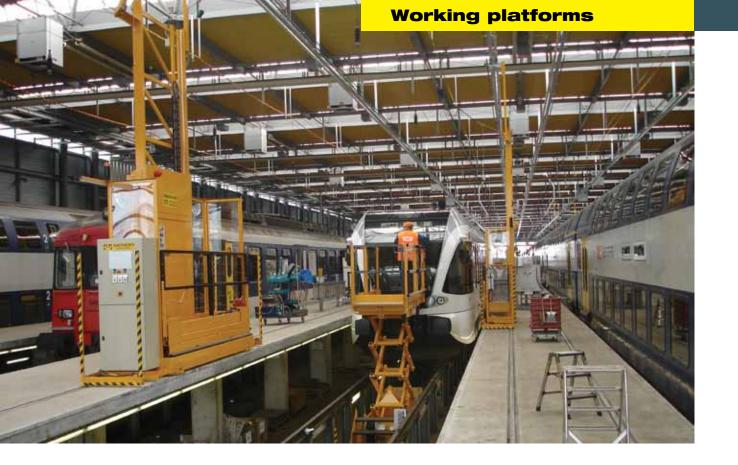

## Special working platforms

## Optimal working in narrowest conditions

Where the standard working platform is not sufficient, the modular technology of Nencki working platforms can be helpful. We design and manufacture stationary and rail-guided platforms for special room conditions and requirements regarding the intended use.

Our most applications can be found in the railway industry (maintenance work on the front, side and on the roof of rolling stock) and surface treatment (paint shops). Explosion proof types are therefore a matter of course. Requirements for other applications are always welcome to us.